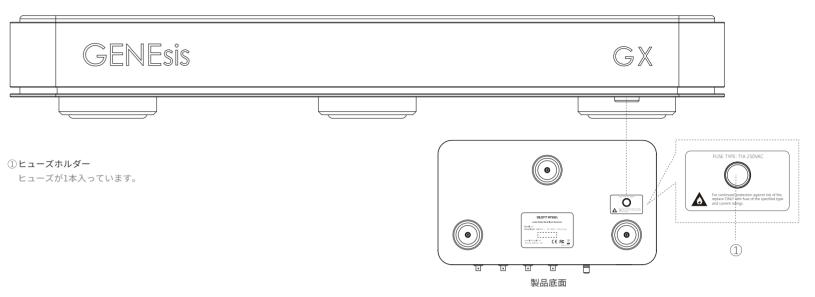

# SILENT ANGEL

2022 Thunder Data Co. Ltd. All rights reserved.
support@thunder-data.com

# Silent Angel GX



# **Package Contents**





電源ケーブル×1



BNCケーブル(50Ω) × 4



クイックスタートガイド×1

# 製品の特徴

- 25 MHz×2、10MHz×2、計4系統のクロック出力を搭載。
- 各クロックユニットは信号干渉を排除するため、十分な空間を確保できるようシャーシから個別に設計
- 軍事レーダー用基準に基づき新規開発した電源回路'Silent Angel Power Module'を搭載。

# 接続例

本製品には電源スイッチはありません。電源ケーブルをコンセントに接続すると電源が入ります。 本製品の電源を切る時は、電源ケーブルをコンセントから抜いてください。その際、本製品に接続している機器の 電源を先に切り、最後に本製品の電源を切ってください。



N8 Pro-CLK

## フロントパネル



# リアパネル



### ② ACインレット

#### ③ ACパワーインジケーター

電源ケーブルを接続し、電源が入っている時、緑に点灯します。 電源ケーブルを抜くとインジケーターが消え、電源が切れます。

## ④ DCパワーインジケーター

外部DC電源を接続し、電源が入っている時、緑に点灯します。 外部DC電源を外すとインジケーターが消え、電源が切れます。

#### ⑤ DC入力

外径5.5mm×内径2.5mm DC 12V入力

※DC電源とAC電源の両方が接続されている場合、DC電源が優先されます。

# ⑥ アース端子

# ⑦ クロック出力端子 1

BNC、10MHz、矩形波

#### ⑧ クロック出力端子 2

BNC、10MHz、矩形波

#### ⑨ クロック出力端子3

BNC、25MHz、矩形波

#### ⑩ クロック出力端子3

BNC、25MHz、矩形波

・クロック端子の出力インビーダンスは自動切り替えです。 接続する機器が75Ωの場合は、75Ωのケーブルをご用意ください。 (付尾のBNCケーブルは50Ωです。)