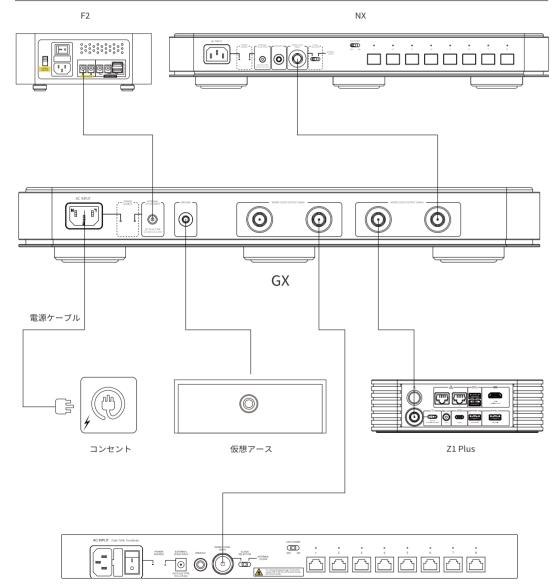

# 接続例

本製品には電源スイッチはありません。電源ケーブルをコンセントに接続すると電源が入ります。 本製品の電源を切る時は、電源ケーブルをコンセントから抜いてください。その際、本製品に接続している機器の 電源を先に切り、最後に本製品の電源を切ってください。

N8 Pro-CLK