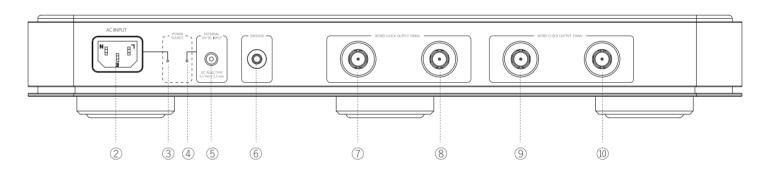

### ② ACインレット

#### ③ ACパワーインジケーター

電源ケーブルを接続し、電源が入っている時、緑に点灯します。 電源ケーブルを抜くとインジケーターが消え、電源が切れます。

## ④ DCパワーインジケーター

外部DC電源を接続し、電源が入っている時、緑に点灯します。 外部DC電源を外すとインジケーターが消え、電源が切れます。

#### ⑤ DC入力

外径5.5mm×内径2.5mm DC 12V入力

※DC電源とAC電源の両方が接続されている場合、DC電源が優先されます。

# ⑥ アース端子

# ⑦ クロック出力端子 1

BNC、10MHz、矩形波

#### ⑧ クロック出力端子 2

BNC、10MHz、矩形波

#### ⑨ クロック出力端子3

BNC、25MHz、矩形波

#### ⑩ クロック出力端子3

BNC、25MHz、矩形波

・クロック端子の出力インビーダンスは自動切り替えです。 接続する機器が75Ωの場合は、75Ωのケーブルをご用意ください。 (付尾のBNCケーブルは50Ωです。)