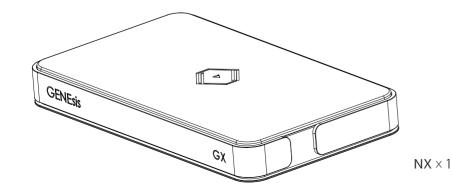

# SILENT ANGEL

2022 Thunder Data Co. Ltd. All rights reserved.
support@thunder-data.com

# Silent Angel GX



# **Package Contents**





電源ケーブル×1



BNCケーブル(50Ω) × 4



クイックスタートガイド×1

# 製品の特徴

- 25 MHz×2、10MHz×2、計4系統のクロック出力を搭載。
- 各クロックユニットは信号干渉を排除するため、十分な空間を確保できるようシャーシから個別に設計
- 軍事レーダー用基準に基づき新規開発した電源回路'Silent Angel Power Module'を搭載。

# 接続例

本製品には電源スイッチはありません。電源ケーブルをコンセントに接続すると電源が入ります。 本製品の電源を切る時は、電源ケーブルをコンセントから抜いてください。その際、本製品に接続している機器の 電源を先に切り、最後に本製品の電源を切ってください。



N8 Pro-CLK

## フロントパネル



# リアパネル



### ② ACインレット

#### ③ ACパワーインジケーター

電源ケーブルを接続し、電源が入っている時、緑に点灯します。 電源ケーブルを抜くとインジケーターが消え、電源が切れます。

## ④ DCパワーインジケーター

外部DC電源を接続し、電源が入っている時、緑に点灯します。 外部DC電源を外すとインジケーターが消え、電源が切れます。

#### ⑤ DC入力

外径5.5mm×内径2.5mm DC 12V入力

※DC電源とAC電源の両方が接続されている場合、DC電源が優先されます。

# ⑥ アース端子

# ⑦ クロック出力端子 1

BNC、10MHz、矩形波

#### ⑧ クロック出力端子 2

BNC、10MHz、矩形波

#### ⑨ クロック出力端子3

BNC、25MHz、矩形波

#### ⑩ クロック出力端子3

BNC、25MHz、矩形波

・クロック端子の出力インビーダンスは自動切り替えです。 接続す